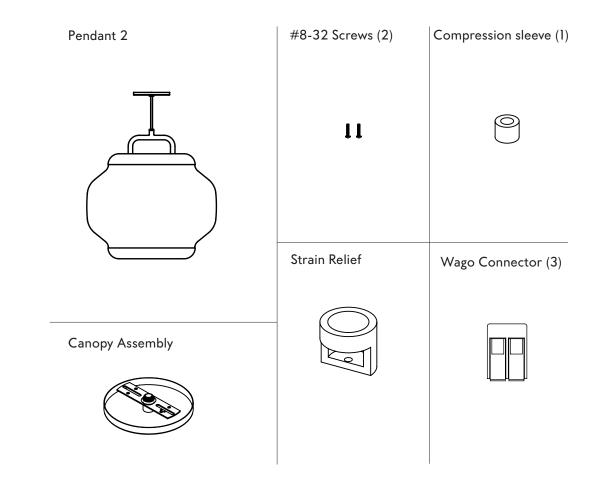

## Roll & Hill

CONTENTS



## SAFETY INFORMATION

Only suitable for direct mounting on non-combustible surfaces.

Under no circumstances can Esper Pendants be mounted on normally flammable surfaces.

Suitable for dry, indoor use only.

Maximum ambient temperature: 25° C

If the external flexible cable or cord of this luminare is damaged, it shall be exclusively replaced by Roll & Hill or Roll & Hill's service agent or a similarly qualified person in order to avoid hazard.

## Roll & Hill

## **CEILING INSTALLATION**

Note: Please contact a licensed electrician.

01. Pull power cable (A) through the strain relief (B) and feed the stainless steel aircraft cable through the top hole and crimp with compression sleeve (C)



- 02. Install crossbar (D) to junction box (E) using #8-32 screws. It is recommended to pull th