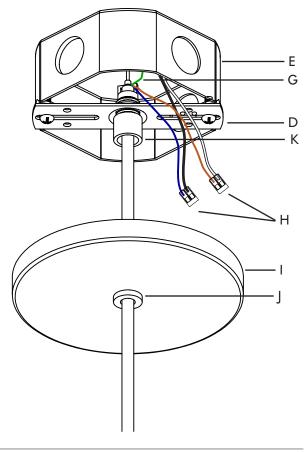

- 02. Install crossbar (D) to junction box (E) using #8-32 screws. It is recommended to pull the main wires out so they are accessible while making the main connection later.
- 03. Connect the green ground (G) wire to the junction box (E)
- 04. Make final electrical connections(H). Tuck the wires back in to junction box
- 05. Raise the Canopy (H) flush to the ceiling and secure by threading the inlet bushing (I) into the coupling (J)