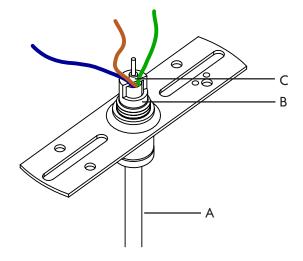

## **CEILING INSTALLATION**

Note: Please contact a licensed electrician.

01. Pull power cable (A) through the strain relief (B) and feed the stainless steel aircraft cable through the top hole and crimp with compression sleeve (C)